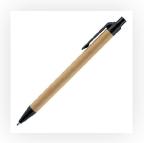

### ARTWORK SCALE 100%

Front Print Area: 50mm x 20mm

Product Image for visualisation - colours may vary

The dashed line is to demonstrate print area and will not appear on your printed item